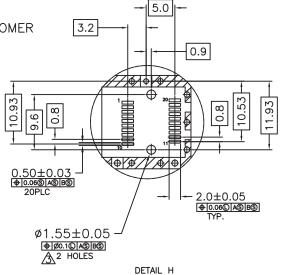

## NOTES:

1.MATERIAL: NICKEL SILVER, THICKNESS 0.25mm

2.PACKAGING: TRAY PACKAGING

3.TEMPERATURE RANGE: -55°C TO +85°C

| Dimensions:mm  Unless otherwise specified, all tolerances are ± 0,25 | Approved By: TSLEE |             |
|----------------------------------------------------------------------|--------------------|-------------|
| SFP Cage 1x1 Press-fit Type                                          | Part No: SFP011PA  | REV.        |
|                                                                      | SHE                | <br><br>ר א |