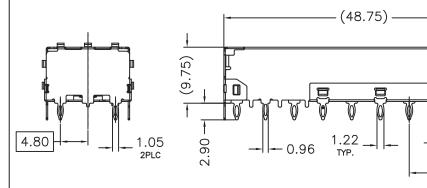

## ECOMMENDED PCB CONFIGURATION

NOTES:

|                     | Dimensions:mm Unless otherwise specified, all tolerances are ± 0,25 | Approved By: TSLEE |        |
|---------------------|---------------------------------------------------------------------|--------------------|--------|
| Technology & Value  | SFP Cage 1x1 Press-fit Type                                         | Part No: SFP011PA  | REV.   |
| Drafted by:XiaoMing |                                                                     | SHEET 2            | 2 OF 3 |