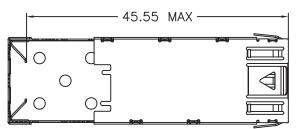

## **SCHEMATICS**

## NOTES:

1.MATERIAL: NICKEL SILVER, THICKNESS 0.25mm

2.PACKAGING: TRAY PACKAGING

3.TEMPERATURE RANGE: -55°C TO +85°C

| Dimensions:mm  Unless otherwise specified, all tolerances are ± 0,25 | Approved By: TSLEE |             |
|----------------------------------------------------------------------|--------------------|-------------|
| SFP Cage 1x1 Press-fit Type                                          | Part No: SFP011PA  | REV.        |
|                                                                      | SHE                | <br><br>ר א |