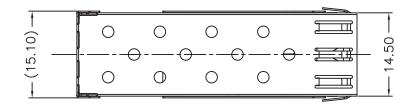

## **SCHEMATICS**

## NOTES:

1.MATERIAL: NICKEL SILVER, THICKNESS 0.25mm

2.PACKAGING: TRAY PACKAGING

3.TEMPERATURE RANGE: -55°C TO +85°C

| Dimensions:mm  Unless otherwise specified, all tolerances are ± 0,25 | Approved By: TSLEE |             |
|----------------------------------------------------------------------|--------------------|-------------|
| SFP Cage 1x1 Press-fit Type                                          | Part No: SFP011PA  | REV.        |
|                                                                      | SHE                | <br><br>ר א |