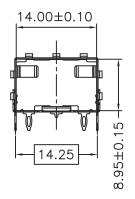

## ECOMMENDED PCB CONFIGURATION

NOTES:

|                     | Dimensions:mm Unless otherwise specified, all tolerances are ± 0,25 | Approved By: TSLEE |        |
|---------------------|---------------------------------------------------------------------|--------------------|--------|
| Technology & Value  | SFP Cage 1x1 Press-fit Type                                         | Part No: SFP011PA  | REV.   |
| Drafted by:XiaoMing |                                                                     | SHEET 2            | 2 OF 3 |