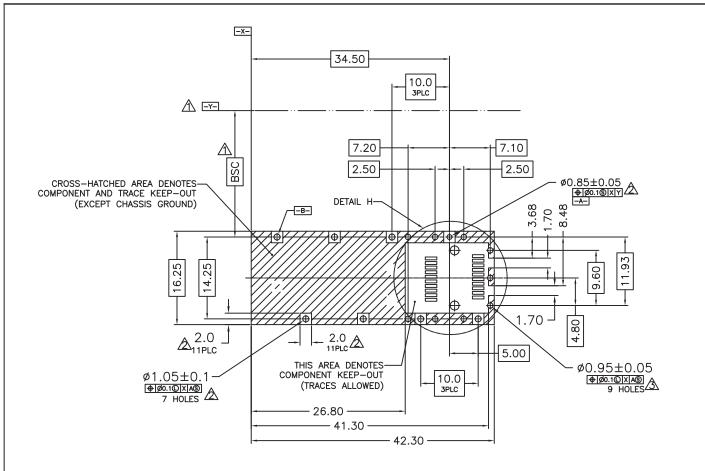

## ECOMMENDED PCB CONFIGURATION

NOTES:

|                     | Dimensions:mm Unless otherwise specified, all tolerances are ± 0,25 | Approved By: TSLEE |        |
|---------------------|---------------------------------------------------------------------|--------------------|--------|
| Technology & Value  | SFP Cage 1x1 Press-fit Type                                         | Part No: SFP011PA  | REV.   |
| Drafted by:XiaoMing |                                                                     | SHEET 2            | 2 OF 3 |