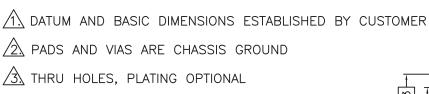

## ECOMMENDED PCB CONFIGURATION

NOTES:

|                     | Dimensions:mm Unless otherwise specified, all tolerances are ± 0,25 | Approved By: TSLEE |        |
|---------------------|---------------------------------------------------------------------|--------------------|--------|
| Technology & Value  | SFP Cage 1x1 Press-fit Type                                         | Part No: SFP011PA  | REV.   |
| Drafted by:XiaoMing |                                                                     | SHEET 2            | 2 OF 3 |