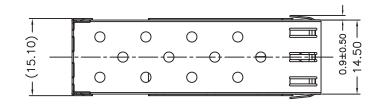

## NOTES:

1.MATERIAL: NICKEL SILVER, THICKNESS 0.25mm

2.PACKAGING: TRAY PACKAGING

3.TEMPERATURE RANGE: -55°C TO +85°C

| Dimensions:mm  Unless otherwise specified, all tolerances are ± 0,25 | Approved By: TSI | _EE   |   |   |           |
|----------------------------------------------------------------------|------------------|-------|---|---|-----------|
| SFP1x1 cage                                                          | Part No:SFP011PB |       |   |   | REV.<br>A |
|                                                                      |                  | SHEET | 1 | O | = 3       |