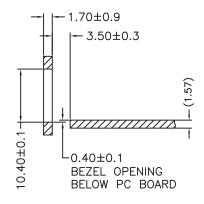

## RECOMMENDED BEZEL DESIGN

# NOTES:

MINIMUM PITCH ILLUSTRATED, ENGLISH DIMENSIONS ARE FOR REFERENCE ONLY

|                      | C |
|----------------------|---|
| Technology & Value   |   |
| Drafted by:ZhangXuan |   |

| Dimensions:mm<br>Unless otherwise specified, all tolerances are $\pm$ 0,25 | Approved By: TSLEE |         |  |      |
|----------------------------------------------------------------------------|--------------------|---------|--|------|
| SFP1x1 cage                                                                | Part No:SFP011PB   |         |  | REV. |
|                                                                            |                    | CHEET 2 |  | L 2  |