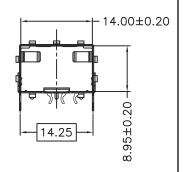

#### NOTES:

A. DATUM AND BASIC DIMENSIONS ESTABLISHED BY CUSTOMER

A PADS AND VIAS ARE CHASSIS GROUND, 11 PLACES

A THRU HOLES, PLATING OPTIONAL

|                      | Dimensions:mm Unless otherwise specified, all tolerances are ± 0,25 | Approved By: TSLEE |              |
|----------------------|---------------------------------------------------------------------|--------------------|--------------|
| Technology & Value   | SFP1x1 cage                                                         | Part No:SFP011PB   | REV.         |
| Drafted by:ZhangXuan |                                                                     |                    | SHEET 2 OF 3 |