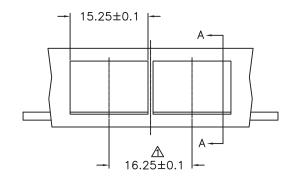

|
|                                                                      |                  | SHEET | 1 | O | = 3       |



#### NOTES:

A. DATUM AND BASIC DIMENSIONS ESTABLISHED BY CUSTOMER

A PADS AND VIAS ARE CHASSIS GROUND, 11 PLACES

A THRU HOLES, PLATING OPTIONAL



|                      | Dimensions:mm Unless otherwise specified, all tolerances are ± 0,25 | Approved By: TSLEE |              |
|----------------------|---------------------------------------------------------------------|--------------------|--------------|
| Technology & Value   | SFP1x1 cage                                                         | Part No:SFP011PB   | REV.         |
| Drafted by:ZhangXuan |                                                                     |                    | SHEET 2 OF 3 |





SECTION A-A

## RECOMMENDED BEZEL DESIGN

# NOTES:

MINIMUM PITCH ILLUSTRATED, ENGLISH DIMENSIONS ARE FOR REFERENCE ONLY

|                      | C |
|----------------------|---|
| Technology & Value   |   |
| Drafted by:ZhangXuan |   |

| Dimensions:mm<br>Unless otherwise specified, all tolerances are $\pm$ 0,25 | Approved By: TSLEE |         |  |      |
|----------------------------------------------------------------------------|--------------------|---------|--|------|
| SFP1x1 cage                                                                | Part No:SFP011PB   |         |  | REV. |
|                                                                            |                    | CHEET 2 |  | L 2  |