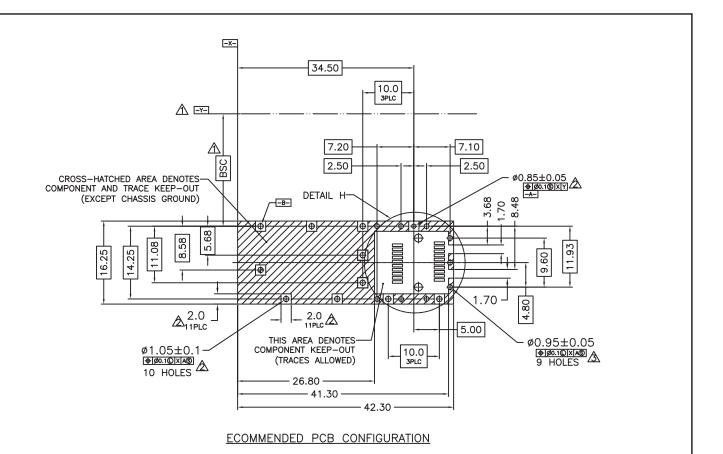

#### NOTES:

A. DATUM AND BASIC DIMENSIONS ESTABLISHED BY CUSTOMER

A PADS AND VIAS ARE CHASSIS GROUND, 11 PLACES

A THRU HOLES, PLATING OPTIONAL

|                      | Dimensions:mm Unless otherwise specified, all tolerances are ± 0,25 | Approved By: TSLEE |              |
|----------------------|---------------------------------------------------------------------|--------------------|--------------|
| Technology & Value   | SFP1x1 cage                                                         | Part No:SFP011PB   | REV.         |
| Drafted by:ZhangXuan |                                                                     |                    | SHEET 2 OF 3 |