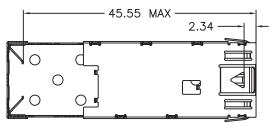

## RECOMMENDED BEZEL DESIGN

# NOTES:

MINIMUM PITCH ILLUSTRATED, ENGLISH DIMENSIONS ARE FOR REFERENCE ONLY

|                      | C |
|----------------------|---|
| Technology & Value   |   |
| Drafted by:ZhangXuan |   |

| Dimensions:mm<br>Unless otherwise specified, all tolerances are $\pm$ 0,25 | Approved By: TSLEE |         |  |      |
|----------------------------------------------------------------------------|--------------------|---------|--|------|
| SFP1x1 cage                                                                | Part No:SFP011PB   |         |  | REV. |
|                                                                            |                    | CHEET 2 |  | L 2  |