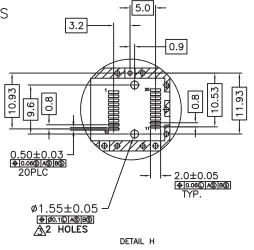

#### NOTES:

A. DATUM AND BASIC DIMENSIONS ESTABLISHED BY CUSTOMER

A PADS AND VIAS ARE CHASSIS GROUND, 11 PLACES

A THRU HOLES, PLATING OPTIONAL

|                      | Dimensions:mm Unless otherwise specified, all tolerances are ± 0,25 | Approved By: TSLEE |              |
|----------------------|---------------------------------------------------------------------|--------------------|--------------|
| Technology & Value   | SFP1x1 cage                                                         | Part No:SFP011PB   | REV.         |
| Drafted by:ZhangXuan |                                                                     |                    | SHEET 2 OF 3 |