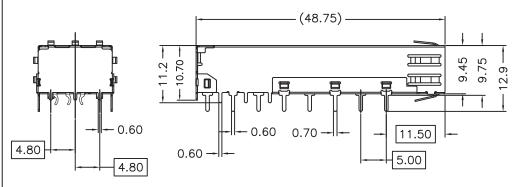

#### NOTES:

A. DATUM AND BASIC DIMENSIONS ESTABLISHED BY CUSTOMER

A PADS AND VIAS ARE CHASSIS GROUND, 11 PLACES

A THRU HOLES, PLATING OPTIONAL

|                      | Dimensions:mm Unless otherwise specified, all tolerances are ± 0,25 | Approved By: TSLEE |              |
|----------------------|---------------------------------------------------------------------|--------------------|--------------|
| Technology & Value   | SFP1x1 cage                                                         | Part No:SFP011PB   | REV.         |
| Drafted by:ZhangXuan |                                                                     |                    | SHEET 2 OF 3 |

SECTION A-A