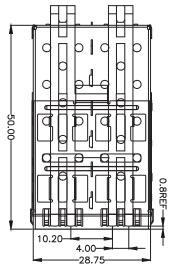

| - | Dimensions:mm  Unless otherwise specified, all tolerances are ± 0,25 | Approved By: TSI | _EE     |      |
|---|----------------------------------------------------------------------|------------------|---------|------|
|   | SFP Cage 1x2 port with light pipe                                    | Part No:SFP012PB |         | REV. |
|   |                                                                      |                  | SHEET 1 | OF 2 |