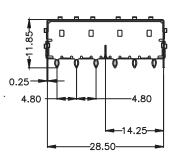

| LABS<br>Technology & Value | Dimensions:mm  Unless otherwise specified, all tolerances are ± 0,25 | Approved By: TSLEE |           |      |
|----------------------------|----------------------------------------------------------------------|--------------------|-----------|------|
|                            | SFP Cage 1x2 port with light pipe                                    | Part No:SFP012PB   |           | REV. |
| Drafted by:XiaoMing        |                                                                      |                    | SHEET 2 O | F 2  |