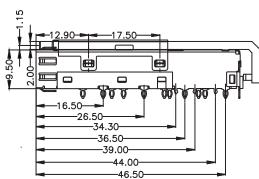

| LABS<br>Technology & Value | Dimensions:mm  Unless otherwise specified, all tolerances are ± 0,25 | Approved By: TSLEE |           |      |
|----------------------------|----------------------------------------------------------------------|--------------------|-----------|------|
|                            | SFP Cage 1x2 port with light pipe                                    | Part No:SFP012PB   |           | REV. |
| Drafted by:XiaoMing        |                                                                      |                    | SHEET 2 O | F 2  |