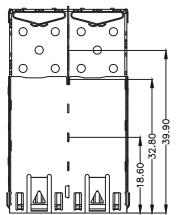

## 3,TEMPERATURE:

□PERATI□N: -40°C~ +85°C

STORAGE: -40°C~ +85°C

MEET WITH SFP MSA COMPLIANT TRANSCEIVERS

ROHS COMPLIANT

PART NUMBER: SFP012LG

| Technology & Value  |
|---------------------|
| Drafted by:XiaoMing |

| - | Dimensions:mm  Unless otherwise specified, all tolerances are ± 0,25 | Approved By: TSI | _EE     |      |
|---|----------------------------------------------------------------------|------------------|---------|------|
|   | SFP Cage 1x2 port with light pipe                                    | Part No:SFP012PB |         | REV. |
|   |                                                                      |                  | SHEET 1 | OF 2 |