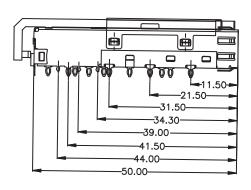

| - | Dimensions:mm  Unless otherwise specified, all tolerances are ± 0,25 | Approved By: TSI | _EE     |      |
|---|----------------------------------------------------------------------|------------------|---------|------|
|   | SFP Cage 1x2 port with light pipe                                    | Part No:SFP012PB |         | REV. |
|   |                                                                      |                  | SHEET 1 | OF 2 |