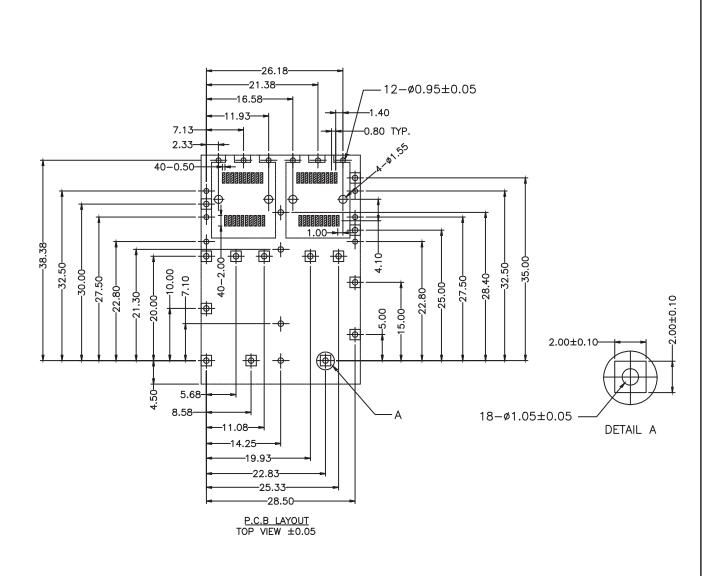

| LABS<br>Technology & Value | Dimensions:mm  Unless otherwise specified, all tolerances are ± 0,25 | Approved By: TSLEE |           |      |
|----------------------------|----------------------------------------------------------------------|--------------------|-----------|------|
|                            | SFP Cage 1x2 port with light pipe                                    | Part No:SFP012PB   |           | REV. |
| Drafted by:XiaoMing        |                                                                      |                    | SHEET 2 O | F 2  |