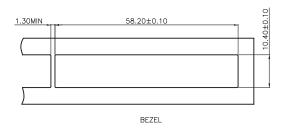

| Technology & Value  | Dimensions:mm  Unless otherwise specified, all tolerances are ± 0,25 | Approved By: TSLEE |           |      |
|---------------------|----------------------------------------------------------------------|--------------------|-----------|------|
|                     | SFP Cage 1x4 port                                                    | Part No:SFP014PF   |           | REV. |
| Drafted by:XiaoMing |                                                                      |                    | SHEET 2 C | F 2  |