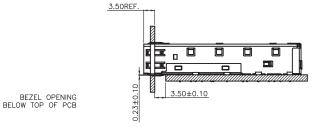

## **SCHEMATICS**

NOTE:
1,MECHANICAL:
CAGE MATERIAL: COPPER ALLOY,T=0.25mm.
2,TEMPERATURE:
DPERATION: -40°C~ +85°C
STORAGE: -55°C~ +85°C
3,ROHS COMPLIANT.

| Technology & Value  | Dimensions:mm  Unless otherwise specified, all tolerances are ± 0,25 | Approved By: TSLEE |      |
|---------------------|----------------------------------------------------------------------|--------------------|------|
|                     | SFP Cage 1x4 port                                                    | Part No:SFP014PF   | REV. |
| Drafted by:XiaoMing |                                                                      | SHEET 1            | OF 2 |