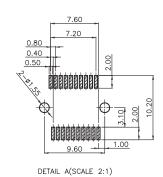

## **SCHEMATICS**

NOTE:
1,MECHANICAL:
CAGE MATERIAL: COPPER ALLOY,T=0.25mm.
2,TEMPERATURE:
DPERATION: -40°C~ +85°C
STORAGE: -55°C~ +85°C
3,ROHS COMPLIANT.

| Technology & Value  | Dimensions:mm  Unless otherwise specified, all tolerances are ± 0,25 | Approved By: TSLEE |      |
|---------------------|----------------------------------------------------------------------|--------------------|------|
|                     | SFP Cage 1x4 port                                                    | Part No:SFP014PF   | REV. |
| Drafted by:XiaoMing |                                                                      | SHEET 1            | OF 2 |