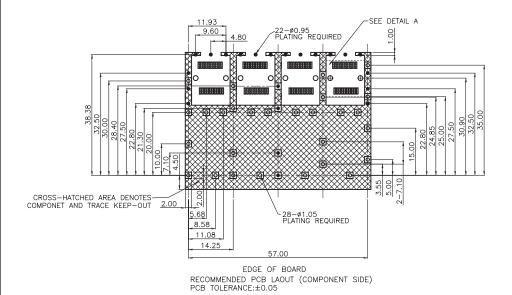

## **SCHEMATICS**

NOTE:
1,MECHANICAL:
CAGE MATERIAL: COPPER ALLOY,T=0.25mm.
2,TEMPERATURE:
DPERATION: -40°C~ +85°C
STORAGE: -55°C~ +85°C
3,ROHS COMPLIANT.

| Technology & Value  | Dimensions:mm  Unless otherwise specified, all tolerances are ± 0,25 | Approved By: TSLEE |      |
|---------------------|----------------------------------------------------------------------|--------------------|------|
|                     | SFP Cage 1x4 port                                                    | Part No:SFP014PF   | REV. |
| Drafted by:XiaoMing |                                                                      | SHEET 1            | OF 2 |