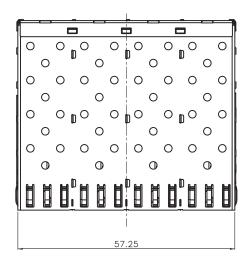

## **SCHEMATICS**

NOTE:
1,MECHANICAL:
CAGE MATERIAL: COPPER ALLOY,T=0.25mm.
2,TEMPERATURE:
DPERATION: -40°C~ +85°C
STORAGE: -55°C~ +85°C
3,ROHS COMPLIANT.

| Technology & Value  | Dimensions:mm  Unless otherwise specified, all tolerances are ± 0,25 | Approved By: TSLEE |      |
|---------------------|----------------------------------------------------------------------|--------------------|------|
|                     | SFP Cage 1x4 port                                                    | Part No:SFP014PF   | REV. |
| Drafted by:XiaoMing |                                                                      | SHEET 1            | OF 2 |