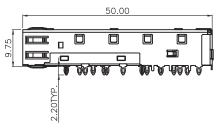

| Technology & Value  | Dimensions:mm  Unless otherwise specified, all tolerances are ± 0,25 | Approved By: TSLEE |           |      |
|---------------------|----------------------------------------------------------------------|--------------------|-----------|------|
|                     | SFP Cage 1x4 port                                                    | Part No:SFP014PF   |           | REV. |
| Drafted by:XiaoMing |                                                                      |                    | SHEET 2 C | F 2  |