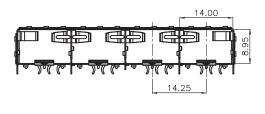

| Technology & Value  | Dimensions:mm  Unless otherwise specified, all tolerances are ± 0,25 | Approved By: TSLEE |           |      |
|---------------------|----------------------------------------------------------------------|--------------------|-----------|------|
|                     | SFP Cage 1x4 port                                                    | Part No:SFP014PF   |           | REV. |
| Drafted by:XiaoMing |                                                                      |                    | SHEET 2 C | F 2  |