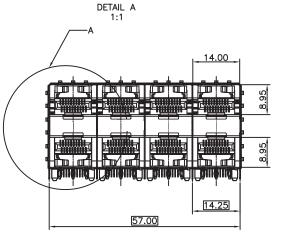

## **SCHEMATICS**

## NOTES:

MATERIAL:

CAGE: NICKEL SILVER, THICKNESS 0.25mm LINGHT PIPE: POLYCARBONATE, COLOR: CLEAR. CONNECTOR:

PLASTIC HOUSING: HIGH TEMPERATURE LCP, UL94 V-0. SPRING: STAINLESS STEEL, THICKNESS 0.20mm CONTACTS: PHOSPHOR BRONZE, THICKNESS 0.20mm PLATING: 15µ" MIN. GOLD ON MATING AREA, 150µ" MIN. MATE TIN ON SOLDER TAILS.

PACKAGING: TRAY PACKAGING.

TEMPARATURE RANGE: -40°C TO +85°C

REV.

|                     | Dimensions:mm             |
|---------------------|---------------------------|
|                     | Unless otherwise specifie |
| Technology & Value  | SFP Cage 2x4 p            |
| •••                 |                           |
| Drafted by:XiaoMing |                           |
|                     |                           |

P Cage 2x4 port without light pipes Part No: SFP024PA15

SHEET 1 OF 3