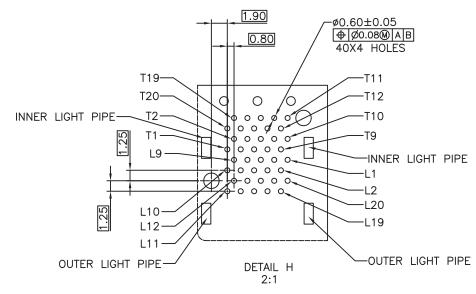

## ECOMMENDED PCB CONFIGURATION

NOTES:

1. DATUM AND BASIC DIMENSIONS ESTABLISHED BY CUSTOMER.

2. 1.05 mm DIAMETER HOLES ARE CHASSIS GROUND.

|                     | Dimensions:mm  Unless otherwise specified, all tolerances are ± 0,25 | Approved By: TSLEE  |           |      |
|---------------------|----------------------------------------------------------------------|---------------------|-----------|------|
| Technology & Value  | SFP Cage 2x4 port without light pipes                                |                     |           | REV. |
|                     |                                                                      | Part No: SFP024PA15 |           | Α    |
| Drafted by:XiaoMing |                                                                      |                     | SHEET 2 C | )F 3 |