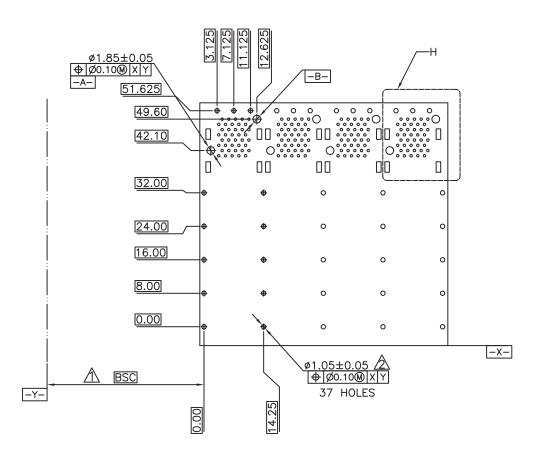

## ECOMMENDED PCB CONFIGURATION

NOTES:

1. DATUM AND BASIC DIMENSIONS ESTABLISHED BY CUSTOMER.

2. 1.05 mm DIAMETER HOLES ARE CHASSIS GROUND.

|                     | Dimensions:mm  Unless otherwise specified, all tolerances are ± 0,25 | Approved By: TSLEE  |           |      |
|---------------------|----------------------------------------------------------------------|---------------------|-----------|------|
| Technology & Value  | SFP Cage 2x4 port without light pipes                                |                     |           | REV. |
|                     |                                                                      | Part No: SFP024PA15 |           | Α    |
| Drafted by:XiaoMing |                                                                      |                     | SHEET 2 C | )F 3 |