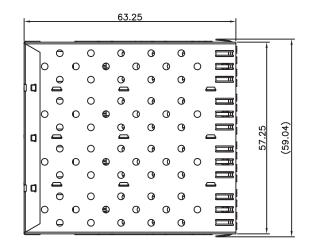

## **SCHEMATICS**

## NOTES:

MATERIAL:

CAGE: NICKEL SILVER, THICKNESS 0.25mm LINGHT PIPE: POLYCARBONATE, COLOR: CLEAR. CONNECTOR:

PLASTIC HOUSING: HIGH TEMPERATURE LCP, UL94 V-0. SPRING: STAINLESS STEEL, THICKNESS 0.20mm CONTACTS: PHOSPHOR BRONZE, THICKNESS 0.20mm PLATING: 15µ" MIN. GOLD ON MATING AREA, 150µ" MIN. MATE TIN ON SOLDER TAILS.

PACKAGING: TRAY PACKAGING.

TEMPARATURE RANGE: -40°C TO +85°C

REV.

|                     | Dimensions:mm             |
|---------------------|---------------------------|
|                     | Unless otherwise specifie |
| Technology & Value  | SFP Cage 2x4 p            |
| •••                 |                           |
| Drafted by:XiaoMing |                           |
|                     |                           |

| Dimensions:mm                                             |                    |
|-----------------------------------------------------------|--------------------|
| Unless otherwise specified, all tolerances are $\pm$ 0,25 | Approved By: TSLEE |

P Cage 2x4 port without light pipes Part No: SFP024PA15

SHEET 1 OF 3