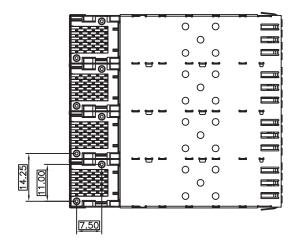

## ECOMMENDED PCB CONFIGURATION

NOTES:

1. DATUM AND BASIC DIMENSIONS ESTABLISHED BY CUSTOMER.

2. 1.05 mm DIAMETER HOLES ARE CHASSIS GROUND.

|                     | Dimensions:mm  Unless otherwise specified, all tolerances are ± 0,25 | Approved By: TSLEE  |           |      |
|---------------------|----------------------------------------------------------------------|---------------------|-----------|------|
| Technology & Value  | SFP Cage 2x4 port without light pipes                                |                     |           | REV. |
|                     |                                                                      | Part No: SFP024PA15 |           | Α    |
| Drafted by:XiaoMing |                                                                      |                     | SHEET 2 C | )F 3 |