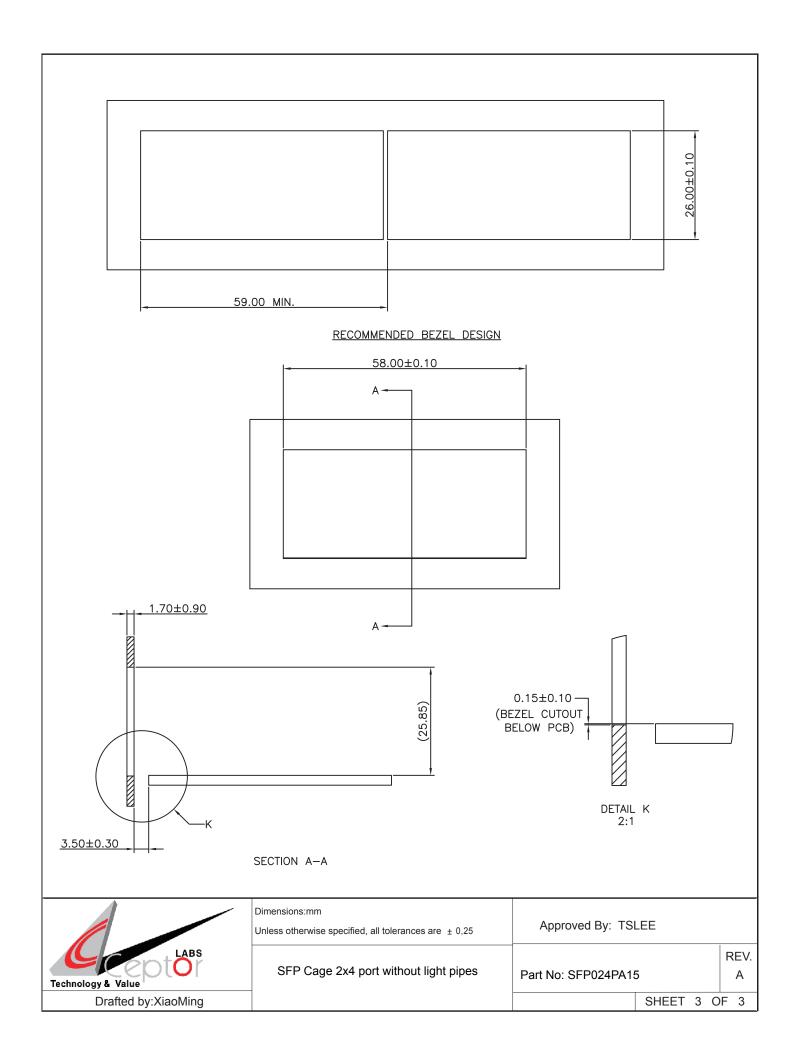

PACKAGING: TRAY PACKAGING.

TEMPARATURE RANGE: -40°C TO +85°C

REV.

|                     | Dimensions:mm             |
|---------------------|---------------------------|
|                     | Unless otherwise specifie |
| Technology & Value  | SFP Cage 2x4 p            |
| •••                 |                           |
| Drafted by:XiaoMing |                           |
|                     |                           |

| Dimensions:mm                                             |                    |
|-----------------------------------------------------------|--------------------|
| Unless otherwise specified, all tolerances are $\pm$ 0,25 | Approved By: TSLEE |

P Cage 2x4 port without light pipes Part No: SFP024PA15

SHEET 1 OF 3