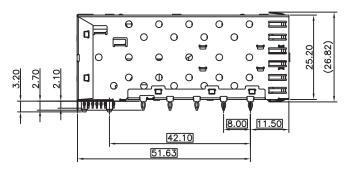

## ECOMMENDED PCB CONFIGURATION

NOTES:

1. DATUM AND BASIC DIMENSIONS ESTABLISHED BY CUSTOMER.

2. 1.05 mm DIAMETER HOLES ARE CHASSIS GROUND.

|                     | Dimensions:mm  Unless otherwise specified, all tolerances are ± 0,25 | Approved By: TSLEE  |           |      |
|---------------------|----------------------------------------------------------------------|---------------------|-----------|------|
| Technology & Value  | SFP Cage 2x4 port without light pipes                                |                     |           | REV. |
|                     |                                                                      | Part No: SFP024PA15 |           | Α    |
| Drafted by:XiaoMing |                                                                      |                     | SHEET 2 C | )F 3 |