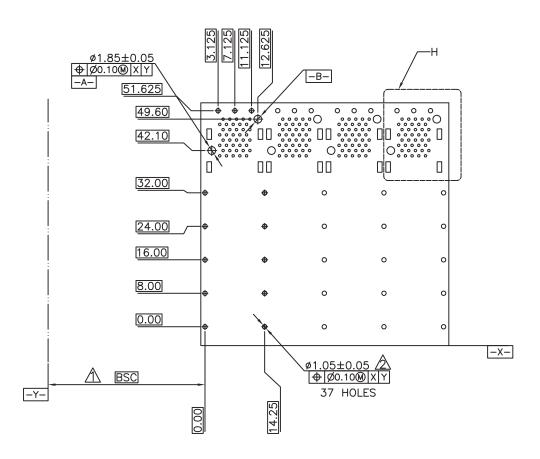

## ECOMMENDED PCB CONFIGURATION

NOTES:

1. DATUM AND BASIC DIMENSIONS ESTABLISHED BY CUSTOMER.

 $\sqrt{2}$ \ 1.05 mm DIAMETER HOLES ARE CHASSIS GROUND.

| Technology & Value  | Dimensions:mm Unless otherwise specified, all tolerances are ± 0,25 | Approved By: TSLEE  |      |
|---------------------|---------------------------------------------------------------------|---------------------|------|
|                     | SFP Cage 2x4 port with outer light pipes                            | Part No: SFP024PC15 | REV. |
| Drafted by:XiaoMing |                                                                     | SHEET 2             | OF 3 |