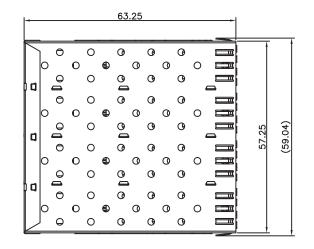

SFP Cage 2x4 port with outer light pipes

Approved By: TSLEE

Part No: SFP024PC15

REV.

SHEET 1 OF 3