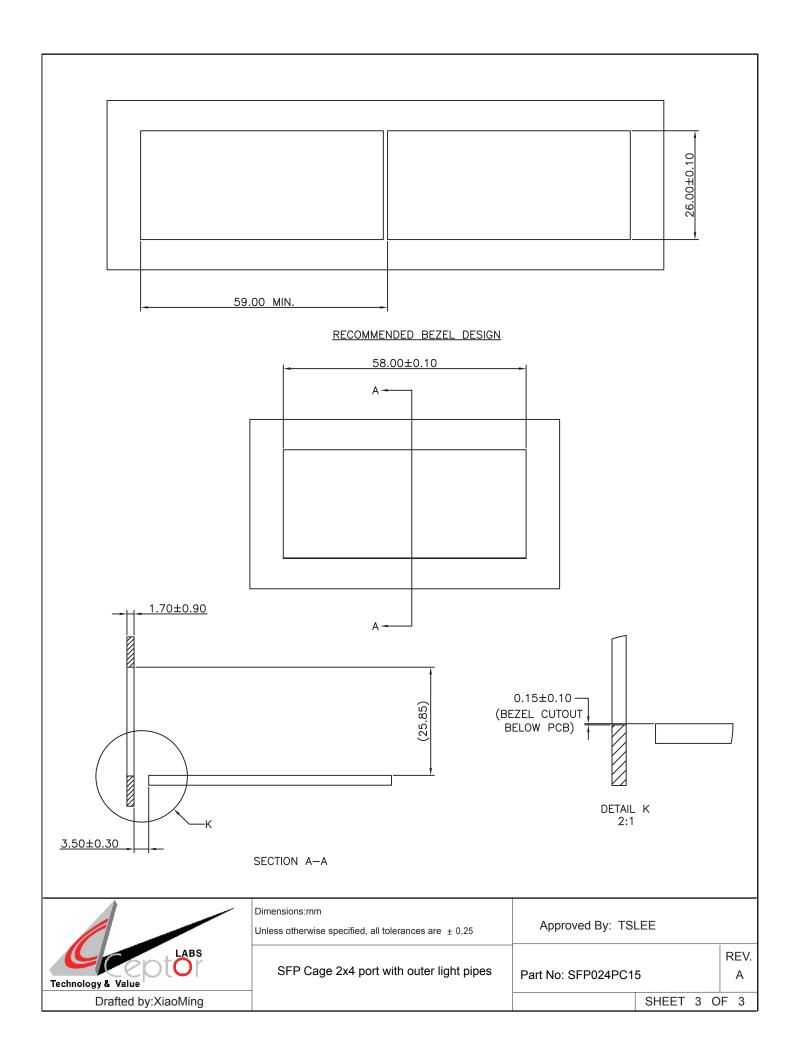

PACKAGING: TRAY PACKAGING.

TEMPARATURE RANGE: -40°C TO +85°C

| Technology & Value  | _ |
|---------------------|---|
| Drafted by:XiaoMing |   |

Unless otherwise specified, all tolerances are  $\,\pm\,0,25$ 

SFP Cage 2x4 port with outer light pipes

Approved By: TSLEE

Part No: SFP024PC15

REV.

SHEET 1 OF 3