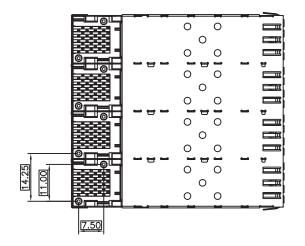

## ECOMMENDED PCB CONFIGURATION

NOTES:

1. DATUM AND BASIC DIMENSIONS ESTABLISHED BY CUSTOMER.

 $\sqrt{2}$ \ 1.05 mm DIAMETER HOLES ARE CHASSIS GROUND.

| Technology & Value  | Dimensions:mm Unless otherwise specified, all tolerances are ± 0,25 | Approved By: TSLEE  |      |
|---------------------|---------------------------------------------------------------------|---------------------|------|
|                     | SFP Cage 2x4 port with outer light pipes                            | Part No: SFP024PC15 | REV. |
| Drafted by:XiaoMing |                                                                     | SHEET 2             | OF 3 |