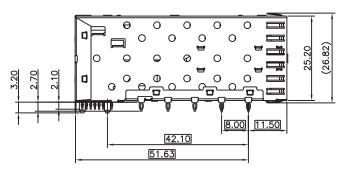

SFP Cage 2x4 port with outer light pipes

Approved By: TSLEE

Part No: SFP024PC15

REV.

SHEET 1 OF 3