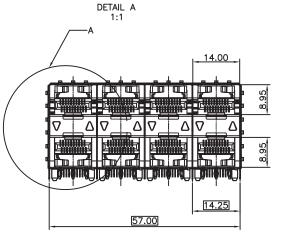

## **SCHEMATICS**

## NOTES:

MATERIAL:

CAGE: NICKEL SILVER, THICKNESS 0.25mm LINGHT PIPE: POLYCARBONATE, COLOR: CLEAR. CONNECTOR:

CONNECTOR:
PLASTIC HOUSING: HIGH TEMPERATURE LCP, UL94 V-0.
SPRING: STAINLESS STEEL, THICKNESS 0.20mm
CONTACTS: PHOSPHOR BRONZE, THICKNESS 0.20mm
PLATING: 15µ" MIN. GOLD ON MATING AREA,
150µ" MIN. MATE TIN ON SOLDER TAILS.

PACKAGING: TRAY PACKAGING.

TEMPARATURE RANGE: -40°C TO +85°C

| Technology & Value  | _ |
|---------------------|---|
| Drafted by:XiaoMing |   |

Unless otherwise specified, all tolerances are  $\,\pm\,0,25$ 

SFP Cage 2x4 port with outer light pipes

Approved By: TSLEE

Part No: SFP024PC15

REV.

SHEET 1 OF 3