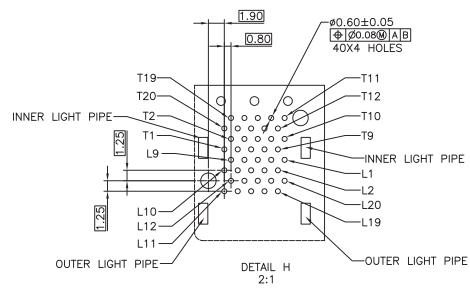

## ECOMMENDED PCB CONFIGURATION

NOTES:

1. DATUM AND BASIC DIMENSIONS ESTABLISHED BY CUSTOMER.

 $\sqrt{2}$ \ 1.05 mm DIAMETER HOLES ARE CHASSIS GROUND.

| Technology & Value  | Dimensions:mm Unless otherwise specified, all tolerances are ± 0,25 | Approved By: TSLEE  |      |
|---------------------|---------------------------------------------------------------------|---------------------|------|
|                     | SFP Cage 2x4 port with outer light pipes                            | Part No: SFP024PC15 | REV. |
| Drafted by:XiaoMing |                                                                     | SHEET 2             | OF 3 |