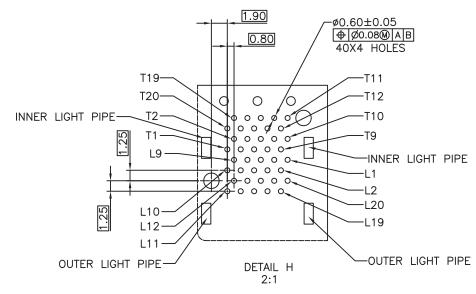

## NOTES:

MATERIAL:

CAGE: NICKEL SILVER, THICKNESS 0.25mm LINGHT PIPE: POLYCARBONATE, COLOR: CLEAR. CONNECTOR:

PLASTIC HOUSING: HIGH TEMPERATURE LCP, UL94 V-0. SPRING: STAINLESS STEEL, THICKNESS 0.20mm CONTACTS: PHOSPHOR BRONZE, THICKNESS 0.20mm PLATING: 30u" MIN. GOLD ON MATING AREA, 150µ" MIN. MATE TIN ON SOLDER TAILS.