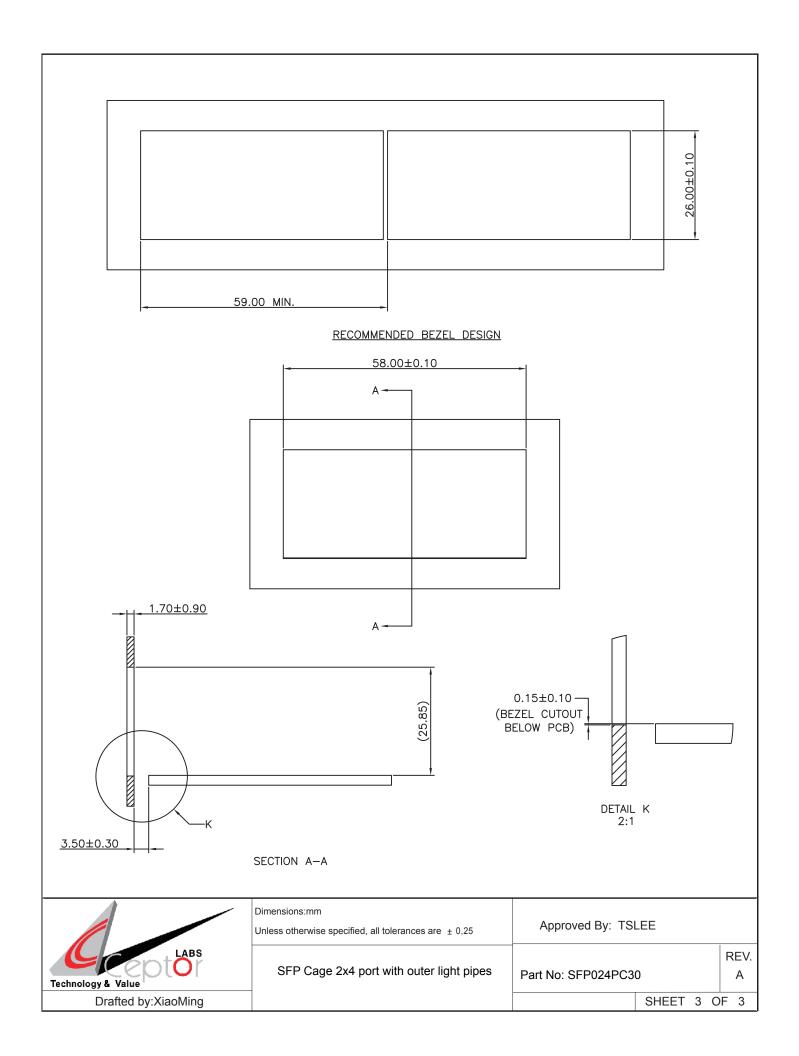

PACKAGING: TRAY PACKAGING.

TEMPARATURE RANGE: -40°C TO +85°C

REV.

OF 3

|                     | Dimensions:mm  Unless otherwise specified, all tolerances are ± 0,25 | Approved By: TSLEE  |
|---------------------|----------------------------------------------------------------------|---------------------|
| Technology & Value  | SFP Cage 2x4 port with outer light pipes                             | Part No: SFP024PC30 |
| Drafted by:XiaoMing |                                                                      | SHEET 1             |