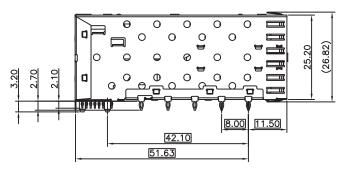

## **SCHEMATICS**

## NOTES:

MATERIAL:

CAGE: NICKEL SILVER, THICKNESS 0.25mm LINGHT PIPE: POLYCARBONATE, COLOR: CLEAR. CONNECTOR:

PLASTIC HOUSING: HIGH TEMPERATURE LCP, UL94 V-0. SPRING: STAINLESS STEEL, THICKNESS 0.20mm CONTACTS: PHOSPHOR BRONZE, THICKNESS 0.20mm PLATING: 30u" MIN. GOLD ON MATING AREA, 150µ" MIN. MATE TIN ON SOLDER TAILS.

PACKAGING: TRAY PACKAGING.

TEMPARATURE RANGE: -40°C TO +85°C

REV.

OF 3

|                     | Dimensions:mm  Unless otherwise specified, all tolerances are ± 0,25 | Approved By: TSLEE  |
|---------------------|----------------------------------------------------------------------|---------------------|
| Technology & Value  | SFP Cage 2x4 port with outer light pipes                             | Part No: SFP024PC30 |
| Drafted by:XiaoMing |                                                                      | SHEET 1             |