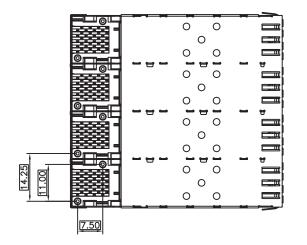

## ECOMMENDED PCB CONFIGURATION

NOTES:

1. DATUM AND BASIC DIMENSIONS ESTABLISHED BY CUSTOMER.

 $\sqrt{2}$ \ 1.05 mm DIAMETER HOLES ARE CHASSIS GROUND.

| Technology & Value  | Dimensions:mm  Unless otherwise specified, all tolerances are ± 0,25 | Approved By: TSLEE  |      |
|---------------------|----------------------------------------------------------------------|---------------------|------|
|                     | SFP Cage 2x4 port with outer light pipes                             | Part No: SFP024PC30 | REV. |
| Drafted by:XiaoMing |                                                                      | SHEET 2             | OF 3 |