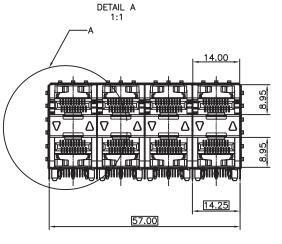

## **SCHEMATICS**

## NOTES:

MATERIAL:

CAGE: NICKEL SILVER, THICKNESS 0.25mm LINGHT PIPE: POLYCARBONATE, COLOR: CLEAR. CONNECTOR:

PLASTIC HOUSING: HIGH TEMPERATURE LCP, UL94 V-0. SPRING: STAINLESS STEEL, THICKNESS 0.20mm CONTACTS: PHOSPHOR BRONZE, THICKNESS 0.20mm PLATING: 30u" MIN. GOLD ON MATING AREA, 150µ" MIN. MATE TIN ON SOLDER TAILS.