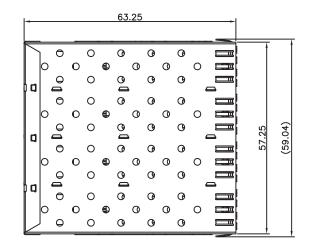

## **SCHEMATICS**

## NOTES:

MATERIAL:

CAGE: NICKEL SILVER, THICKNESS 0.25mm LINGHT PIPE: POLYCARBONATE, COLOR: CLEAR. CONNECTOR:

PLASTIC HOUSING: HIGH TEMPERATURE LCP, UL94 V-0. SPRING: STAINLESS STEEL, THICKNESS 0.20mm CONTACTS: PHOSPHOR BRONZE, THICKNESS 0.20mm PLATING: 30u" MIN. GOLD ON MATING AREA, 150µ" MIN. MATE TIN ON SOLDER TAILS.

PACKAGING: TRAY PACKAGING.

TEMPARATURE RANGE: -40°C TO +85°C

REV.

OF 3

|                     | Dimensions:mm  Unless otherwise specified, all tolerances are ± 0,25 | Approved By: TSLEE  |
|---------------------|----------------------------------------------------------------------|---------------------|
| Technology & Value  | SFP Cage 2x4 port with outer light pipes                             | Part No: SFP024PC30 |
| Drafted by:XiaoMing |                                                                      | SHEET 1             |