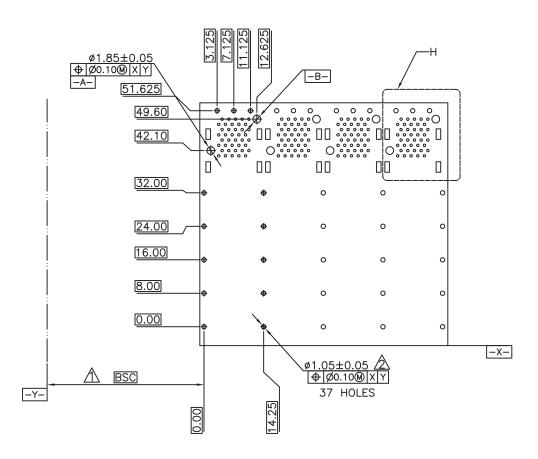

## ECOMMENDED PCB CONFIGURATION

NOTES:

1. DATUM AND BASIC DIMENSIONS ESTABLISHED BY CUSTOMER.

 $\sqrt{2}$ \ 1.05 mm DIAMETER HOLES ARE CHASSIS GROUND.

| Technology & Value  | Dimensions:mm  Unless otherwise specified, all tolerances are ± 0,25 | Approved By: TSLEE  |      |
|---------------------|----------------------------------------------------------------------|---------------------|------|
|                     | SFP Cage 2x4 port with outer light pipes                             | Part No: SFP024PC30 | REV. |
| Drafted by:XiaoMing |                                                                      | SHEET 2             | OF 3 |