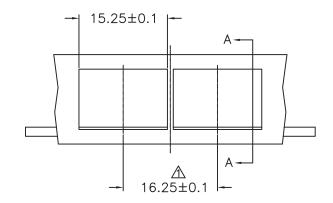

## RECOMMENDED BEZEL DESIGN

NOTES:

MINIMUM PITCH ILLUSTRATED, ENGLISH
DIMENSIONS ARE FOR REFERENCE ONLY

|                      | C |
|----------------------|---|
| Technology & Value   |   |
| Drafted by:ZhangXuan |   |