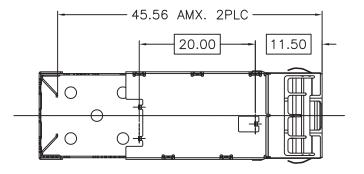

## RECOMMENDED BEZEL DESIGN

NOTES:

MINIMUM PITCH ILLUSTRATED, ENGLISH
DIMENSIONS ARE FOR REFERENCE ONLY

|                      | C |
|----------------------|---|
| Technology & Value   |   |
| Drafted by:ZhangXuan |   |