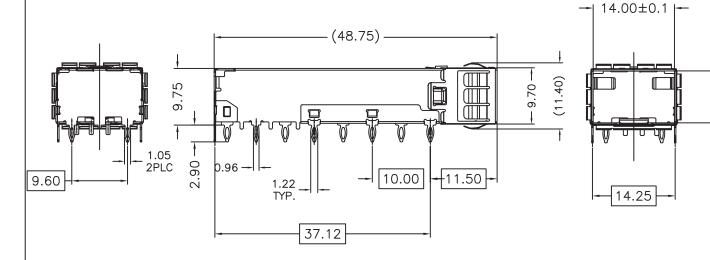

## **SCHEMATICS**

8.95±0.15

## NOTES:

1.MATERIAL: NICKEL SILVER, THICKNESS 0.25mm

2.PACKAGING: TRAY PACKAGING

3.TEMPERATURE RANGE: -55°C TO +85°C

SECTION A-A