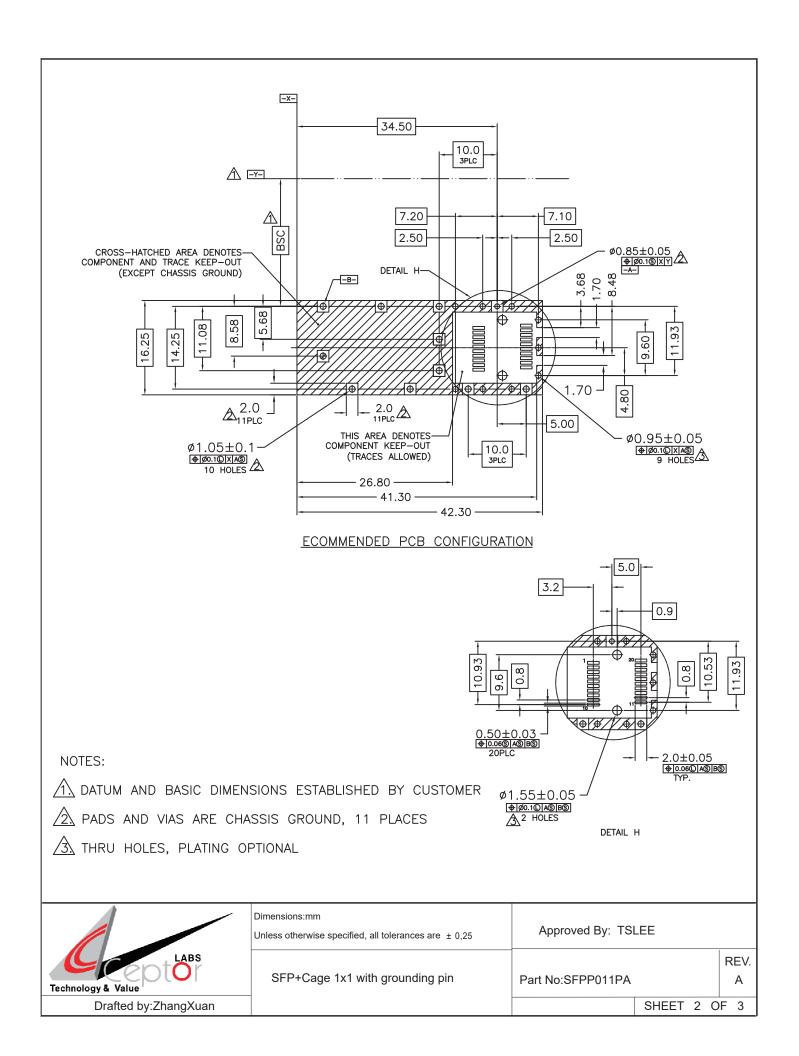

## **SCHEMATICS**



8.95±0.15





## NOTES:

1.MATERIAL: NICKEL SILVER, THICKNESS 0.25mm

2.PACKAGING: TRAY PACKAGING

3.TEMPERATURE RANGE: -55°C TO +85°C









SECTION A-A

## RECOMMENDED BEZEL DESIGN

NOTES:

MINIMUM PITCH ILLUSTRATED, ENGLISH
DIMENSIONS ARE FOR REFERENCE ONLY

|                      | C |
|----------------------|---|
| Technology & Value   |   |
| Drafted by:ZhangXuan |   |

| Unless otherwise specified, all tolerances are ± 0,25 | Approved By: TSLEE |           |      |
|-------------------------------------------------------|--------------------|-----------|------|
| SFP+Cage 1x1 with grounding pin                       | Part No:SFPP011PA  |           | REV. |
|                                                       |                    | SHEET 3 C | F 3  |