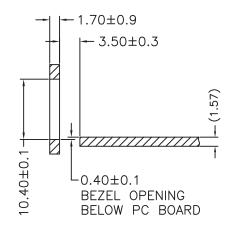

## RECOMMENDED BEZEL DESIGN

NOTES:

MINIMUM PITCH ILLUSTRATED, ENGLISH
DIMENSIONS ARE FOR REFERENCE ONLY

|                      | C |
|----------------------|---|
| Technology & Value   |   |
| Drafted by:ZhangXuan |   |