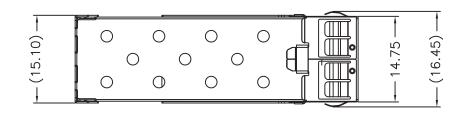

## **SCHEMATICS**



8.95±0.15





## NOTES:

1.MATERIAL: NICKEL SILVER, THICKNESS 0.25mm

2.PACKAGING: TRAY PACKAGING

3.TEMPERATURE RANGE: -55°C TO +85°C









SECTION A-A

## RECOMMENDED BEZEL DESIGN

NOTES:

MINIMUM PITCH ILLUSTRATED, ENGLISH
DIMENSIONS ARE FOR REFERENCE ONLY

|                      | C |
|----------------------|---|
| Technology & Value   |   |
| Drafted by:ZhangXuan |   |

| Unless otherwise specified, all tolerances are ± 0,25 | Approved By: TSLEE |           |      |
|-------------------------------------------------------|--------------------|-----------|------|
| SFP+Cage 1x1 with grounding pin                       | Part No:SFPP011PA  |           | REV. |
|                                                       |                    | SHEET 3 C | F 3  |