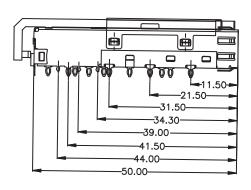

| Dimensions:mm                                         |                    |      |
|-------------------------------------------------------|--------------------|------|
| Unless otherwise specified, all tolerances are ± 0,25 | Approved By: TSLEE |      |
|                                                       |                    | REV. |
| SFP+Cage 1x2 port with outer light pipe               | Part No:SFPP012PB  | Α    |
|                                                       | SHEET 1 C          | F 2  |