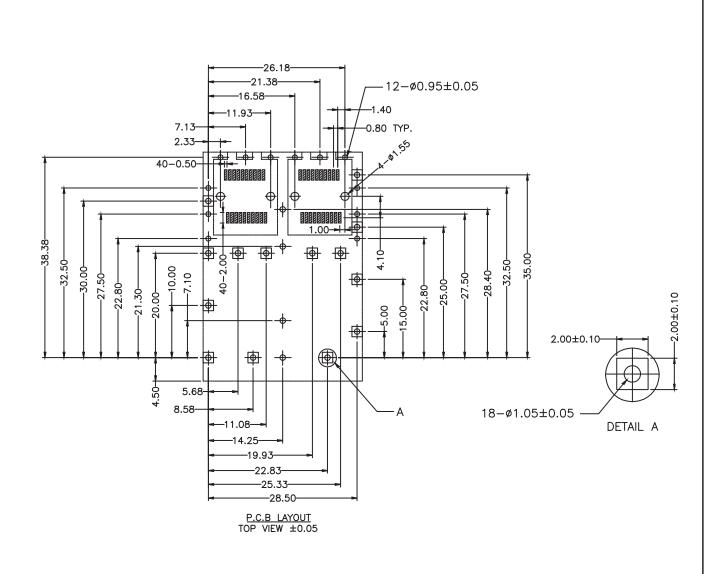

|                     | Dimensions:mm  Unless otherwise specified, all tolerances are ± 0,25 | Approved By: TSLEE |      |
|---------------------|----------------------------------------------------------------------|--------------------|------|
| Technology & Value  | SFP+Cage 1x2 port with outer light pipe                              | Part No:SFPP012PB  | REV. |
| Drafted by:XiaoMing |                                                                      | SHEET 2            | OF 2 |