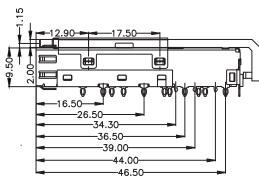

|                     | Dimensions:mm  Unless otherwise specified, all tolerances are ± 0,25 | Approved By: TSLEE |      |
|---------------------|----------------------------------------------------------------------|--------------------|------|
| Technology & Value  | SFP+Cage 1x2 port with outer light pipe                              | Part No:SFPP012PB  | REV. |
| Drafted by:XiaoMing |                                                                      | SHEET 2            | OF 2 |