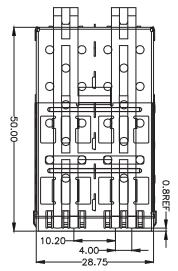

| Dimensions:mm                                         |                    |      |
|-------------------------------------------------------|--------------------|------|
| Unless otherwise specified, all tolerances are ± 0,25 | Approved By: TSLEE |      |
|                                                       |                    | REV. |
| SFP+Cage 1x2 port with outer light pipe               | Part No:SFPP012PB  | Α    |
|                                                       | SHEET 1 C          | F 2  |