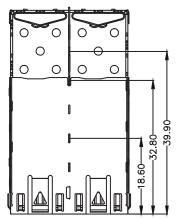

| Dimensions:mm                                         |                    |      |
|-------------------------------------------------------|--------------------|------|
| Unless otherwise specified, all tolerances are ± 0,25 | Approved By: TSLEE |      |
|                                                       |                    | REV. |
| SFP+Cage 1x2 port with outer light pipe               | Part No:SFPP012PB  | Α    |
|                                                       | SHEET 1 C          | F 2  |