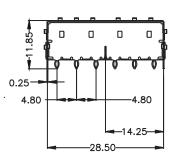

|                     | Dimensions:mm  Unless otherwise specified, all tolerances are ± 0,25 | Approved By: TSLEE |      |
|---------------------|----------------------------------------------------------------------|--------------------|------|
| Technology & Value  | SFP+Cage 1x2 port with outer light pipe                              | Part No:SFPP012PB  | REV. |
| Drafted by:XiaoMing |                                                                      | SHEET 2            | OF 2 |