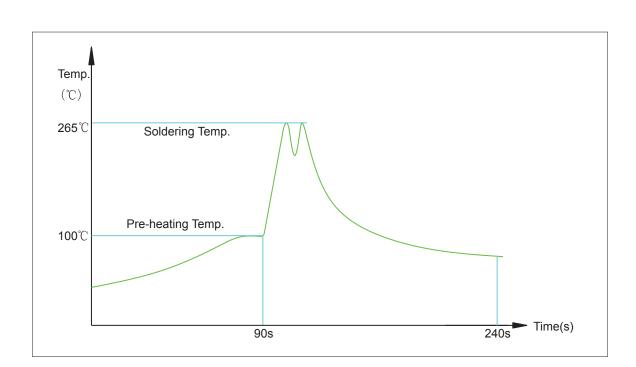

## Suggested Profile of Wave Solder for RoHS products

- 1. Maximum soldering temperature: 265°C
- 2. Maximum soldering time: 5 seconds
- 3. SnAgCu or SAC, melting point is 219  $^{\rm o}{\rm C}$
- 4. Any plastic components located under the Printed Circuit Board / Printed Wiring Board surface might be very slightly melted by recommended temperature profile. It will however, not affect the connector function. (For example, the plastic pins of the connector)