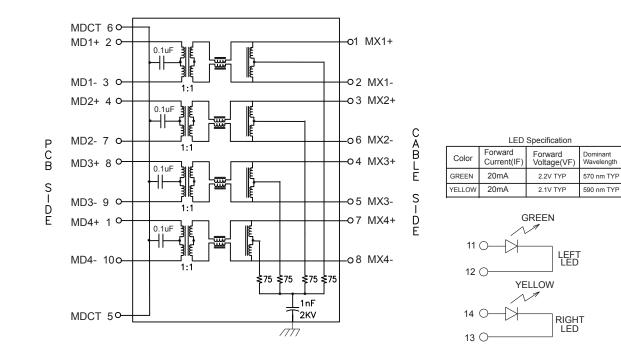

## ELECTRICAL CIRCUIT

## ELECTRICAL SPECIFICATIONS @25 °C UNLESS OTHERWISE NOTED:

| Insertion Loss:<br>Return Loss: | 1-100MH<br>1-30MHZ<br>30-60MH<br>60-80MH | -18<br>Z -16<br>Z -12 | .0dB M<br>.0dB M<br>.0dB M | IN<br>IN<br>IN |       |
|---------------------------------|------------------------------------------|-----------------------|----------------------------|----------------|-------|
| Crosstalk:                      | 80-100M<br>10-30MH<br>30-60MH<br>60-100M | Z -4<br>IZ -3         | 0.0dB N<br>35.0dB I        | MIN            |       |
| Common Mode R                   | ejection:                                | 1-10                  | 0MHZ                       | -30.0d         | B MIN |