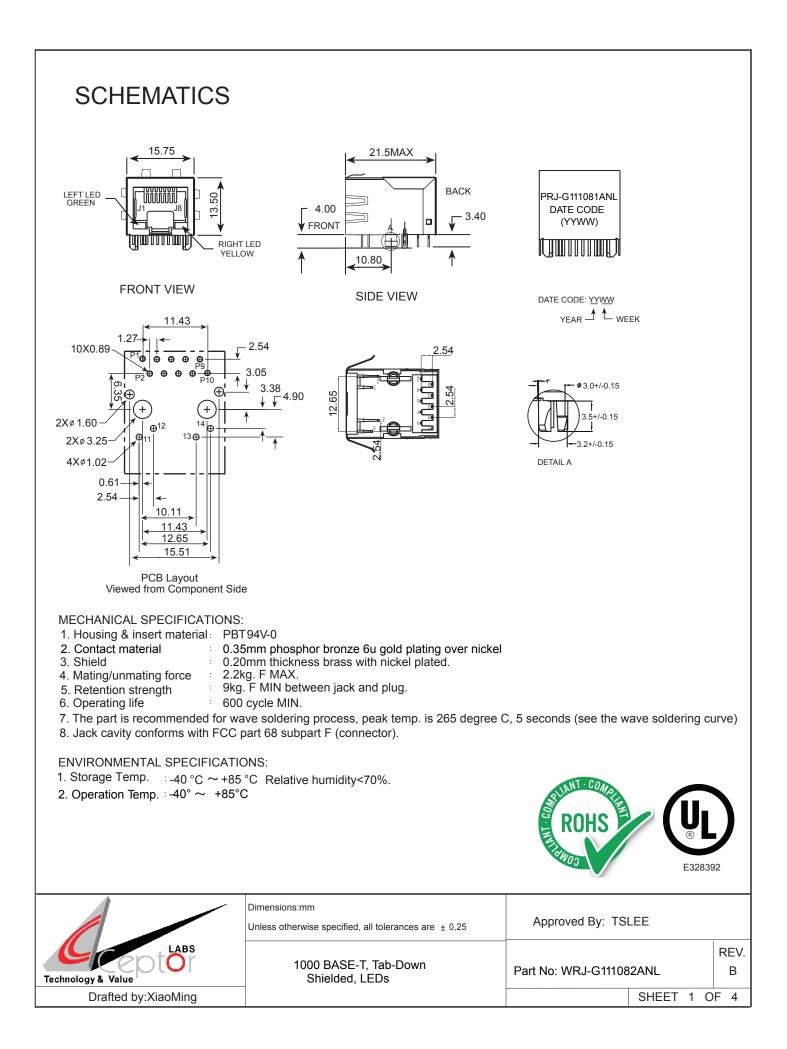

Hipot:1500VAC 60S 1mA

OCL:350uH MIN @ 100KHZ 100mV 8mADC

| Technology & Value  | Dimensions:mm Unless otherwise specified, all tolerances are $\pm$ 0,25 | Approved By: TSLEE     |         |    |          |
|---------------------|-------------------------------------------------------------------------|------------------------|---------|----|----------|
|                     | 1000 BASE-T,Tab-Down<br>Shielded, LEDs                                  | Part No:WRJ-G111082ANL |         |    | EV.<br>B |
| Drafted by:XiaoMing |                                                                         |                        | SHEET 2 | OF | 4        |