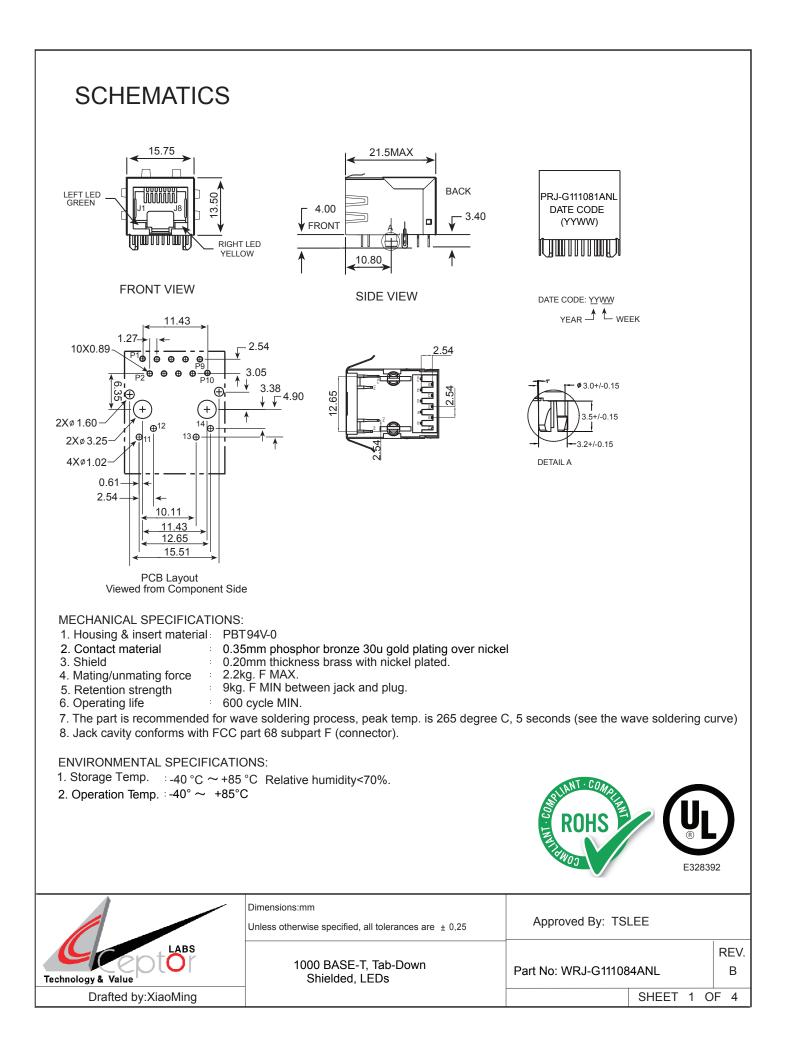

Hipot:1500VAC 60S 1mA

OCL:350uH MIN @ 100KHZ 100mV 8mADC

| Technology & Value  | Dimensions:mm<br>Unless otherwise specified, all tolerances are $\pm$ 0,25 | Approved By: TSLEE |           |           |
|---------------------|----------------------------------------------------------------------------|--------------------|-----------|-----------|
|                     | 1000 BASE-T,Tab-Down<br>Shielded, LEDs                                     | Part No:WRJ-G11108 | 4ANL      | REV.<br>B |
| Drafted by:XiaoMing |                                                                            |                    | SHEET 2 ( | OF 4      |

| LABS<br>Technology & Value | Dimensions:mm<br>Unless otherwise specified, all tolerances are $\pm$ 0,25 | Approved By: TSLEE      |           |           |
|----------------------------|----------------------------------------------------------------------------|-------------------------|-----------|-----------|
|                            | 1000 BASE-T , Tab-<br>Down Shielded, LEDs                                  | Part No: WRJ-G111084ANL |           | REV.<br>B |
| Drafted by:XiaoMing        |                                                                            |                         | SHEET 3 ( | DF 4      |