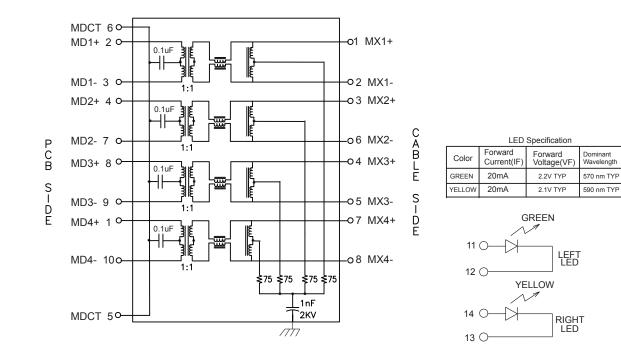

## ELECTRICAL CIRCUIT

## ELECTRICAL SPECIFICATIONS @25 °C UNLESS OTHERWISE NOTED:

| Insertion Loss:<br>Return Loss: | 1-100MH<br>1-30MHZ<br>30-60MH<br>60-80MH | -18<br>Z -16<br>Z -12 | .0dB M<br>.0dB M<br>.0dB M | IN<br>IN<br>IN |       |
|---------------------------------|------------------------------------------|-----------------------|----------------------------|----------------|-------|
| Crosstalk:                      | 80-100M<br>10-30MH<br>30-60MH<br>60-100M | Z -4<br>IZ -3         | 0.0dB N<br>35.0dB I        | MIN            |       |
| Common Mode R                   | ejection:                                | 1-10                  | 0MHZ                       | -30.0d         | B MIN |

Hipot:1500VAC 60S 1mA

OCL:350uH MIN @ 100KHZ 100mV 8mADC

| Technology & Value  | Dimensions:mm<br>Unless otherwise specified, all tolerances are $\pm$ 0,25 | Approved By: TSLEE |           |           |
|---------------------|----------------------------------------------------------------------------|--------------------|-----------|-----------|
|                     | 1000 BASE-T,Tab-Down<br>Shielded, LEDs                                     | Part No:WRJ-G11108 | 4ANL      | REV.<br>B |
| Drafted by:XiaoMing |                                                                            |                    | SHEET 2 ( | OF 4      |