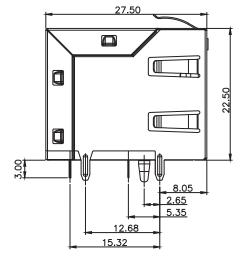

SUGGESTED PCB LAYOUT

| Tolerance unless other specified: $.xxx \pm 0.10$ $.x \pm 0.38$ $.xx \pm 0.25$ $x \pm 0.50$ Design ZhangXian  Check |                      | Part No.:<br>WRJ-1202001NL |  |         |            | LABS               |
|---------------------------------------------------------------------------------------------------------------------|----------------------|----------------------------|--|---------|------------|--------------------|
| Draft ZhangXian                                                                                                     |                      | Revision                   |  | Quality | Proportion | Technology & Value |
| Standard                                                                                                            |                      | Α                          |  |         |            | Drawing No.:       |
| Approval                                                                                                            | TSLee Page 1 Total 1 |                            |  |         |            |                    |