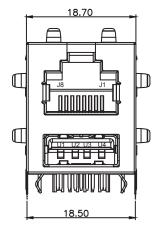

SUGGESTED PCB LAYOUT

| Tolerance unless other specified: $.xxx \pm 0.10$ $.x \pm 0.38$ $.xx \pm 0.25$ $x \pm 0.50$ Design ZhangXian  Check |                      | Part No.:<br>WRJ-1202001NL |  |         |            | LABS               |
|---------------------------------------------------------------------------------------------------------------------|----------------------|----------------------------|--|---------|------------|--------------------|
| Draft ZhangXian                                                                                                     |                      | Revision                   |  | Quality | Proportion | Technology & Value |
| Standard                                                                                                            |                      | Α                          |  |         |            | Drawing No.:       |
| Approval                                                                                                            | TSLee Page 1 Total 1 |                            |  |         |            |                    |