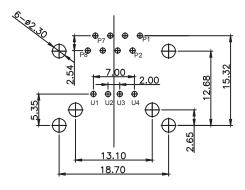

SUGGESTED PCB LAYOUT

| Tolerance unless other specified: $.xxx \pm 0.10$ $.x \pm 0.38$ $.xx \pm 0.25$ $x \pm 0.50$ Design ZhangXian  Check |                      | Part No.:<br>WRJ-1202001NL |  |         |            | LABS               |
|---------------------------------------------------------------------------------------------------------------------|----------------------|----------------------------|--|---------|------------|--------------------|
| Draft ZhangXian                                                                                                     |                      | Revision                   |  | Quality | Proportion | Technology & Value |
| Standard                                                                                                            |                      | Α                          |  |         |            | Drawing No.:       |
| Approval                                                                                                            | TSLee Page 1 Total 1 |                            |  |         |            |                    |