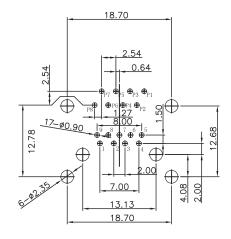

SUGGESTED PCB LAYOUT

MATES WITH MODULAR PLUG CONFORMING TO FCC PART 68, SUBPART F. SUITABLE FOR CAT 5e

| Tolerance: .xxx $\pm 0.10$ .x $\pm 0.38$ .xx $\pm 0.25$ x $\pm 0.50$ |              | Part No.:<br>WRJ-1203002NL |          |  |         |            |     |
|----------------------------------------------------------------------|--------------|----------------------------|----------|--|---------|------------|-----|
| Design                                                               | XiaoMing     |                            |          |  |         |            |     |
| Check                                                                |              |                            |          |  |         |            | Tec |
| Draft                                                                | aft XiaoMing |                            | Revision |  | Quality | Proportion | 100 |
| Ctandard                                                             |              | В                          |          |  |         | 3:1        | ı   |
| Standard                                                             |              |                            |          |  |         |            |     |
| Approval                                                             | TSLee        | Page 1 Total 1             |          |  |         |            |     |