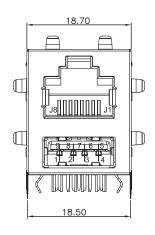

LECTRICAL**:

CURRENT RATING: 1.5AMPS VOLTAGE RATING: 125VAC

INSULATION RESISTANCE: >1000M OHMS

W ITHSTANDING VOLTAGE: AC 1000V 50 OR 60HZ 1MIN

CONTACT RESISTANCE: <30 MOHMS
OPERATING TEMPERATURE: -40C TO 85C
STORAGE TEMPERATURE: -40 TO 85C
INFLAMMABILITY COMPLIANCE: 94V-0
ENVIRONMENTAL: FLC68

**MECHANICAL** 

MATING FORCE: 5-25N RETENTION STRENGTH:  $\geq$  76N

WAVE SOLDERING TEMP.:

DURABILITY: ≥750CYCLE

**MATERIAL** 

HOUSING: LCP FILLED WITH FIBERGLASS INSIDE CHIP: LCP FILLED WITH FIBERGLASS

TERMINAL PARTS UNDERPLATING: 30U MIN NICKEL OVERALL.

RJ TERMINAL: PH. BRONZE, THICKNESS: 0.3MM

FINISH: 6UINCH GOLDEN PLATING IN CONTACT AREA

INPUT TERMINAL: BRASS THICKNESS: 0.3MM

FINISH: 100U INCH MIN TIN

265C +/-5

SHIELD: 0.2MM COPPER ZINC ALLOY (7440-50-80) WITH NICKEL PLATED.









SUGGESTED PCB LAYOUT

MATES WITH MODULAR PLUG CONFORMING TO FCC PART 68, SUBPART F. SUITABLE FOR CAT 5e







| Tolerance: .xxx $\pm 0.10$ .x $\pm 0.38$ .xx $\pm 0.25$ x $\pm 0.50$ |              | Part No.:<br>WRJ-1203002NL |          |  |         |            |     |
|----------------------------------------------------------------------|--------------|----------------------------|----------|--|---------|------------|-----|
| Design                                                               | XiaoMing     |                            |          |  |         |            |     |
| Check                                                                |              |                            |          |  |         |            | Tec |
| Draft