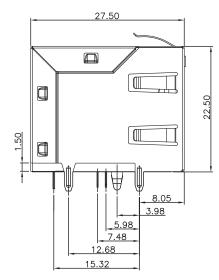

SUGGESTED PCB LAYOUT

MATES WITH MODULAR PLUG CONFORMING TO FCC PART 68, SUBPART F. SUITABLE FOR CAT 5e

| Tolerance: .xxx $\pm 0.10$ .x $\pm 0.38$ .xx $\pm 0.25$ x $\pm 0.50$ |              | Part No.:<br>WRJ-1203002NL |          |  |         |            |     |
|----------------------------------------------------------------------|--------------|----------------------------|----------|--|---------|------------|-----|
| Design                                                               | XiaoMing     |                            |          |  |         |            |     |
| Check                                                                |              |                            |          |  |         |            | Tec |
| Draft                                                                | aft XiaoMing |                            | Revision |  | Quality | Proportion | 100 |
| Ctandard                                                             |              | В                          |          |  |         | 3:1        | ı   |
| Standard                                                             |              |                            |          |  |         |            |     |
| Approval                                                             | TSLee        | Page 1 Total 1             |          |  |         |            |     |